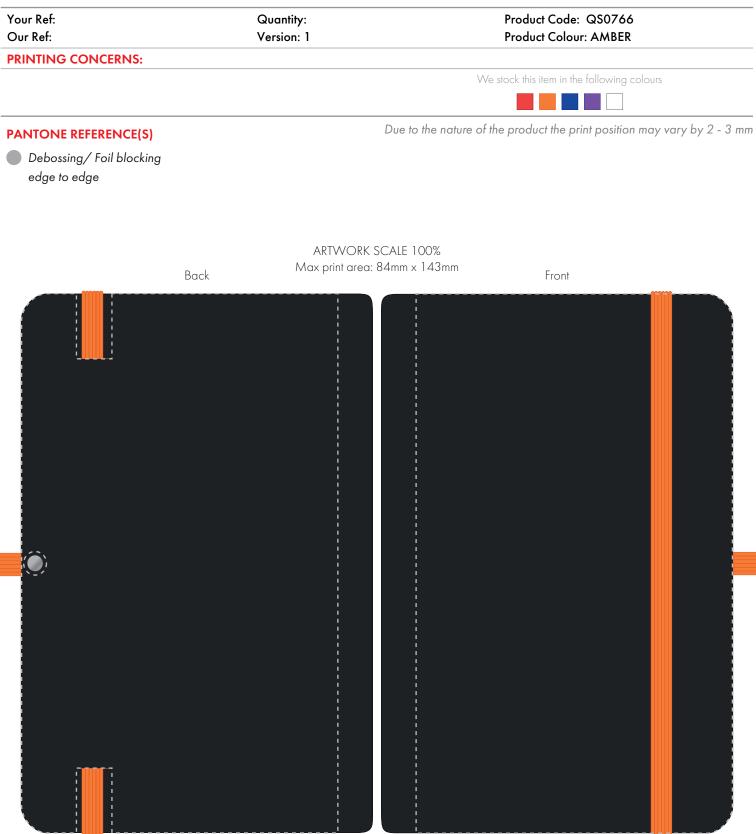

## The dashed line is to demonstrate print area and will not appear on your printed item